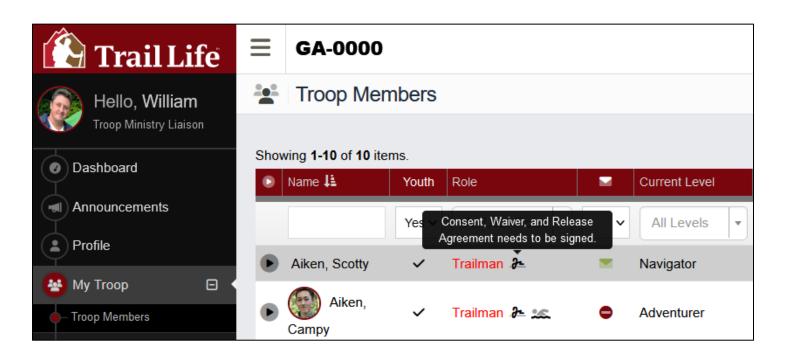

Once processed, a confirmation notification will temporarily appear at the top of the Dashboard.

Within the Troop Members list, a visual indicator is present to denote if the *Consent, Waiver and Release Agreement* still needs to be signed for a member whose annual membership fee has been paid. \*Both the annual membership fee <u>and</u> a signed *Consent, Waiver and Release Agreement* are needed for the annual membership to be considered current.