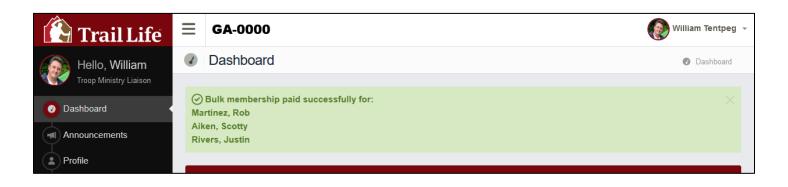

Once processed, a confirmation notification will temporarily appear at the top of the Dashboard.

Within the Troop Members list, a visual indicator is present to denote if the *Consent, Waiver and Release Agreement* still needs to be signed for a member whose annual membership fee has been paid. \*Both the annual membership fee <u>and</u> a signed *Consent, Waiver and Release Agreement* are needed for the annual membership to be considered current.