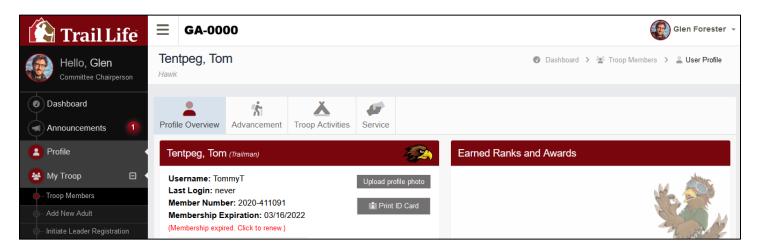

In the example below, Glen is the Committee Chairperson and has clicked to view the profile of Tom Tentpeg (who is not a part of his Household.)

Clicking the red notification link for renewing Tom's membership brings Glen to the bulk membership payment screen, and auto-populates Tom into the selection field. Glen can pay for Tom only or can choose to add additional members to the selection field.