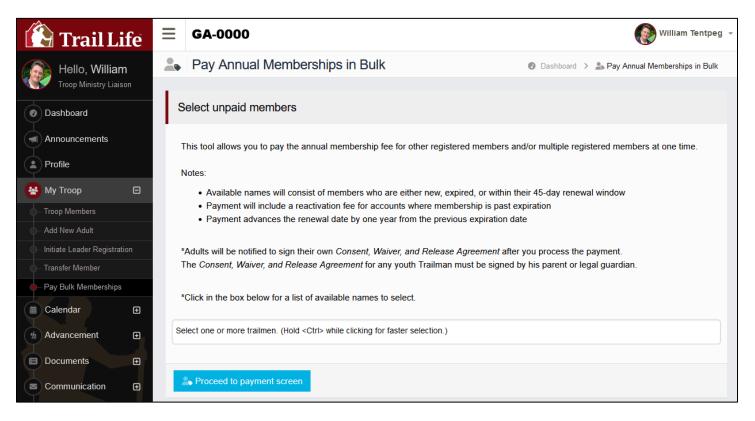

Clicking the "Pay Bulk Memberships" link will bring you to a screen where you can select and pay the annual membership fee for other registered members and/or multiple registered members at one time (youth and adult.)

As indicated by the on-screen instructions:

- Available names will consist of members who are either new, expired, or within their renewal window
- Payment will include a reactivation fee for accounts where membership is past expiration
- Payment advances the renewal date by one year from the previous expiration date \*(once set, annual renewal dates do not fluctuate based on when they are paid)
- After payment is processed:
  - Adults will need to sign their own Consent, Waiver, and Release Agreement
  - The *Consent, Waiver, and Release Agreement* for youth Trailman must be signed by his parent or legal guardian

After selecting multiple member names, click the "Proceed to payment screen" button.

| *Click in the box below for a list of available names to select.                              |   |
|-----------------------------------------------------------------------------------------------|---|
| Aiken, Scotty (11/07/2022) - expired x Rivers, Justin (11/23/2022) x Martinez, Rob (Unpaid) x | × |
| Proceed to payment screen                                                                     |   |