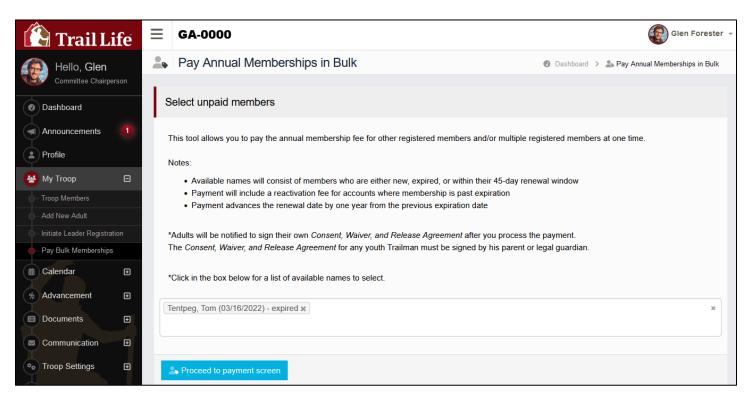

## Paying for Members Not in Your Household

In the previous sections, you have seen how adult leaders with the *View Other Profiles* permission can click the "Pay Bulk Memberships" link on the left menu in TLC to pay the membership fee for other members. An alternate avenue which can be used to pay for another member outside of your Household is by navigating to the Troop Members list and clicking to open and view the member's profile. The red notification link instructing to "Click to pay" or "Click to renew" will likewise take you to the page for processing bulk memberships. Using this tool, again, allows you to pay for one individual, or multiple individuals as needed.

In the example below, Glen is the Committee Chairperson and has clicked to view the profile of Tom Tentpeg (who is not a part of his Household.)

Clicking the red notification link for renewing Tom's membership brings Glen to the bulk membership payment screen, and auto-populates Tom into the selection field. Glen can pay for Tom only or can choose to add additional members to the selection field.